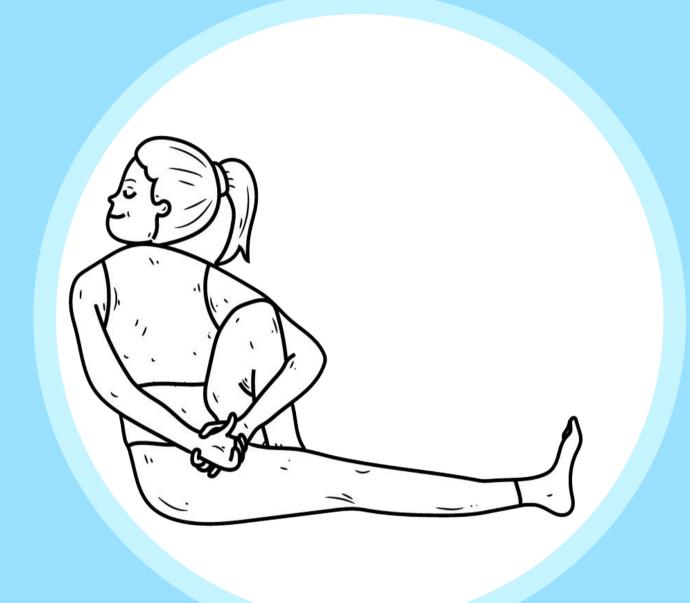

## Misaligned Arms (p. 2 of 3)

Gomukhāsana (cow face)

Ardha Marīchyāsana I (bound forward fold)

Ardha Marīchyāsana II (half lotus bound forward fold)

Ardha Marīchyāsana III (bound twist)

Ardha Marīchyāsana IV (half lotus bound twist)