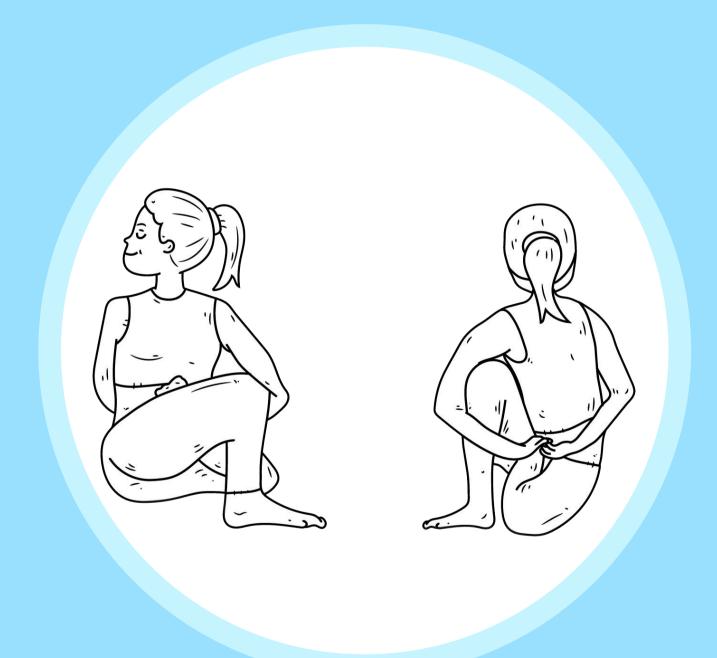

## Misaligned Arms (p. 2 of 3)

Gomukhāsana (cow face)

Ardha Marīchyāsana I (bound forward fold)

Ardha Marīchyāsana II (half lotus bound forward fold)

Ardha Marīchyāsana III (bound twist)

Ardha Marīchyāsana IV (half lotus bound twist)