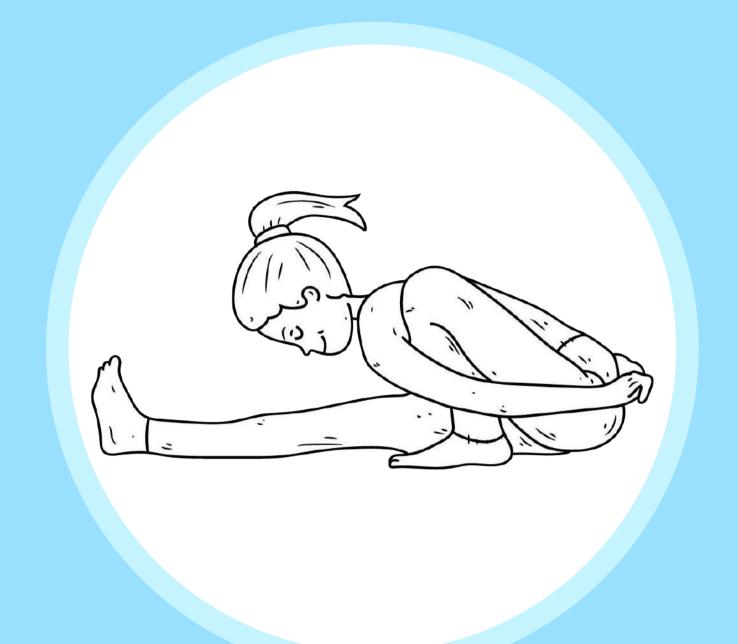

## Misaligned Arms (p. 2 of 3)

Gomukhāsana (cow face)

Ardha Marīchyāsana I (bound forward fold)

Ardha Marīchyāsana II (half lotus bound forward fold)

Ardha Marīchyāsana III (bound twist)

Ardha Marīchyāsana IV (half lotus bound twist)