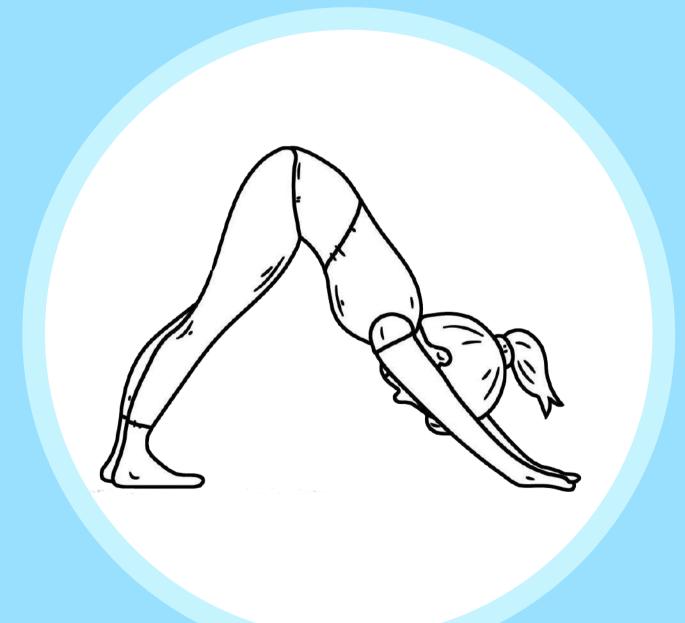

## Misaligned Arms (p. 1 of 3)

Any Standing Posture

Parvatāsana (mountain)

Halāsana (plow)

Ūrdhva Mukha Śvānāsana (upward dog)

Adhomukha Śvānāsana (downward dog)

Adhomukha Vṛkṣāsana (handstand)

This content has not been reviewed by a doctor. This is not medical advice. Please discuss any yoga program and supplements with your doctor to see if it's right for you, your body, and your condition. Learning yoga postures online without a live, qualified teacher is risky. Please find a good teacher and work with them live. Most poses shown are very advanced and modification will be required for each body type. Investingrana.com