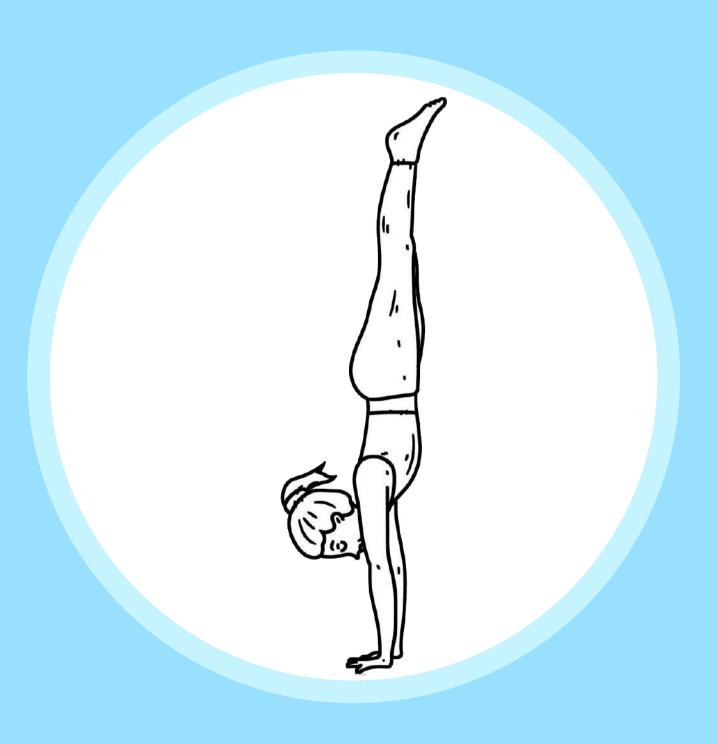

## Misaligned Arms (p. 1 of 3)

Any Standing Posture

Parvatāsana (mountain)

Halāsana (plow)

Ūrdhva Mukha Śvānāsana (upward dog)

Adhomukha Śvānāsana (downward dog)

Adhomukha Vṛkṣāsana (handstand)

This content has not been reviewed by a doctor. This is not medical advice. Please discuss any yoga program and supplements with your doctor to see if it's right for you, your body, and your condition. Learning yoga postures online without a live, qualified teacher is risky. Please find a good teacher and work with them live. Most poses shown are very advanced and modification will be required for each body type. Investingrana.com