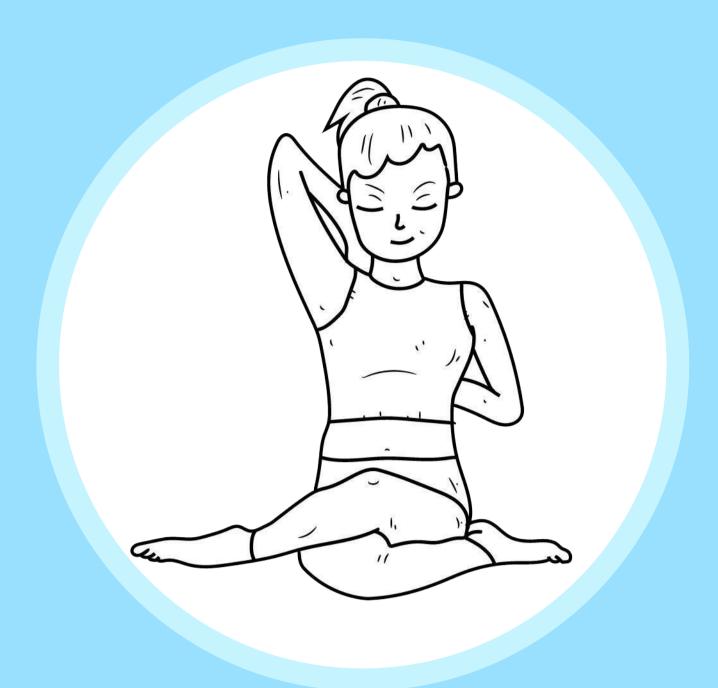

## Misaligned Arms (p. 2 of 3)

Gomukhāsana (cow face)

Ardha Marīchyāsana I (bound forward fold)

Ardha Marīchyāsana II (half lotus bound forward fold)

Ardha Marīchyāsana III (bound twist)

Ardha Marīchyāsana IV (half lotus bound twist)