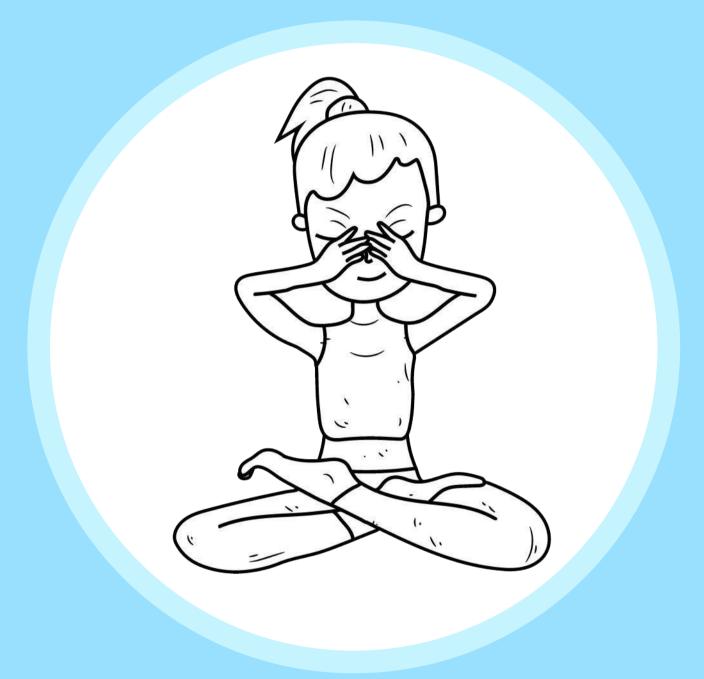

## Giddiness (p. 1 of 1)

Sālamba Śīrṣāsana (supported headstand)

Halāsana (plow)

Paschimottānāsana (staff)

Śanmukhi Mudra (six mouths)

Nādī Śodhana without Retention

This content has not been reviewed by a doctor. This is not medical advice. Please discuss any yoga program and supplements with your doctor to see if it's right for you, your body, and your condition. Learning yoga postures online without a live, qualified teacher is risky. Please find a good teacher and work with them live. Most poses shown are very advanced and modification will be required for each body type. Investinprana.com