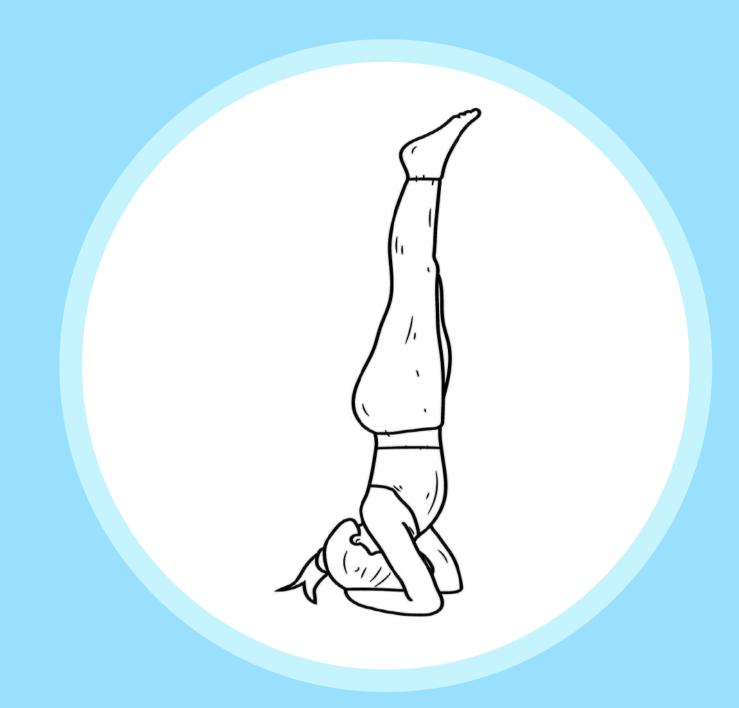

## Giddiness (p. 1 of 1)

Sālamba Śīrṣāsana (supported headstand)

Halāsana (plow)

Paschimottānāsana (staff)

Śanmukhi Mudra (six mouths)

Nādī Śodhana without Retention

This content has not been reviewed by a doctor. This is not medical advice. Please discuss any yoga program and supplements with your doctor to see if it's right for you, your body, and your condition. Learning yoga postures online without a live, qualified teacher is risky. Please find a good teacher and work with them live. Most poses shown are very advanced and modification will be required for each body type. Investinprana.com