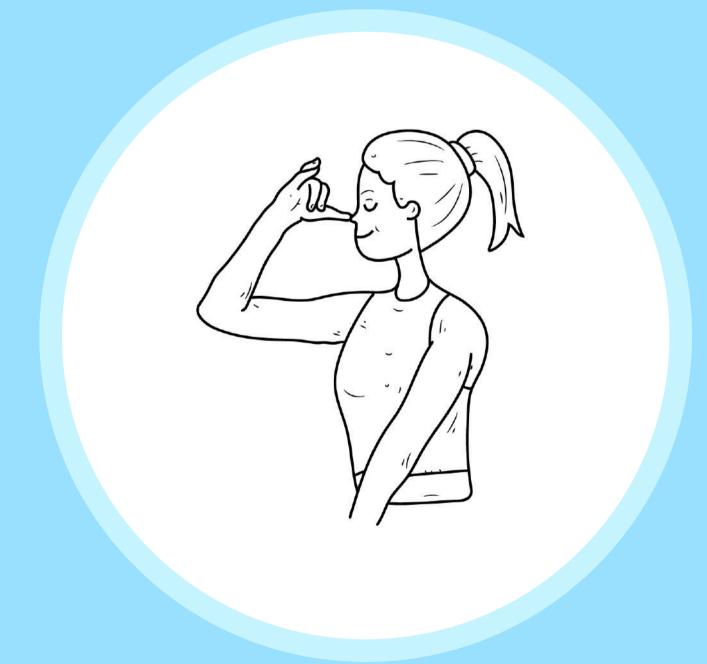

## Labor Pain (p. 1 of 1)

Vīrāsana (hero)

Baddha Konāsana (bound angle)

Upaviṣṭha Koṇāsana (seated angle)

Ujjayi Pranayama with Retention

Nādī Śodhana (alternate nostril breathing)

Śavāsana (corpse)

This content has not been reviewed by a doctor. This is not medical advice. Please discuss any yoga program and supplements with your doctor to see if it's right for you, your body, and your condition. Learning yoga postures online without a live, qualified teacher is risky. Please find a good teacher and work with them live. Most poses shown are very advanced and modification will be required for each body type. Investingrana.com