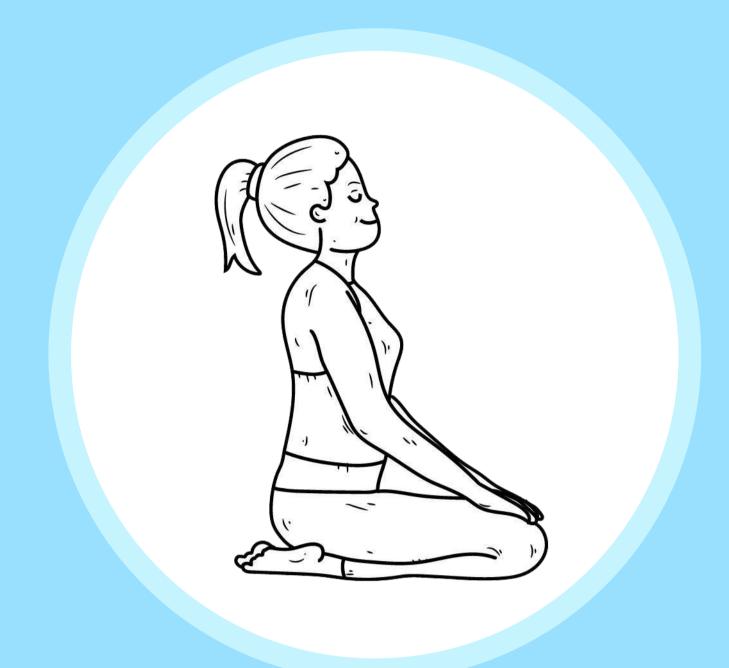

## Labor Pain (p. 1 of 1)

Vīrāsana (hero)

Baddha Konāsana (bound angle)

Upaviṣṭha Koṇāsana (seated angle)

Ujjayi Pranayama with Retention

Nādī Śodhana (alternate nostril breathing)

Śavāsana (corpse)

This content has not been reviewed by a doctor. This is not medical advice. Please discuss any yoga program and supplements with your doctor to see if it's right for you, your body, and your condition. Learning yoga postures online without a live, qualified teacher is risky. Please find a good teacher and work with them live. Most poses shown are very advanced and modification will be required for each body type. Investingrana.com