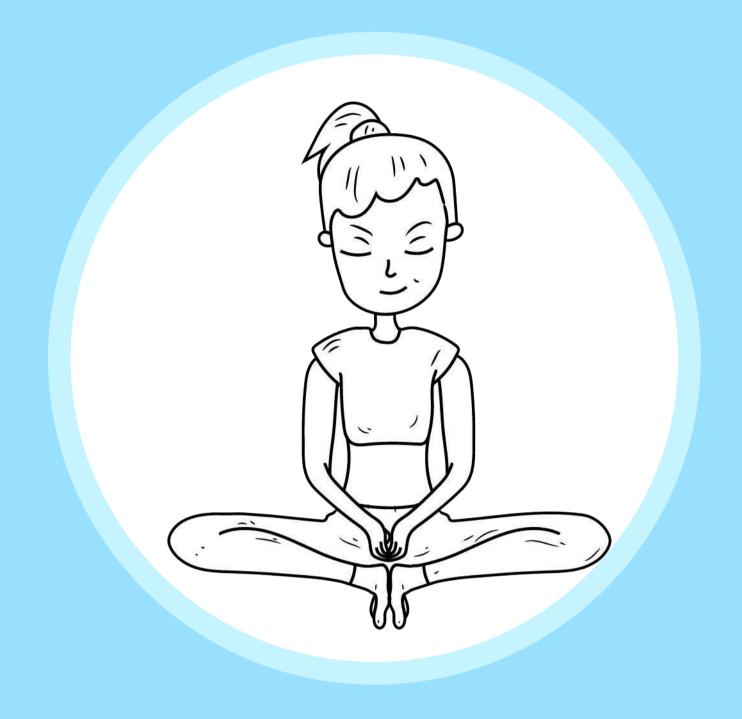

## Labor Pain (p. 1 of 1)

Vīrāsana (hero)

Baddha Konāsana (bound angle)

Upaviṣṭha Koṇāsana (seated angle)

Ujjayi Pranayama with Retention

Nādī Śodhana (alternate nostril breathing)

Śavāsana (corpse)

This content has not been reviewed by a doctor. This is not medical advice. Please discuss any yoga program and supplements with your doctor to see if it's right for you, your body, and your condition. Learning yoga postures online without a live, qualified teacher is risky. Please find a good teacher and work with them live. Most poses shown are very advanced and modification will be required for each body type. Investingrana.com