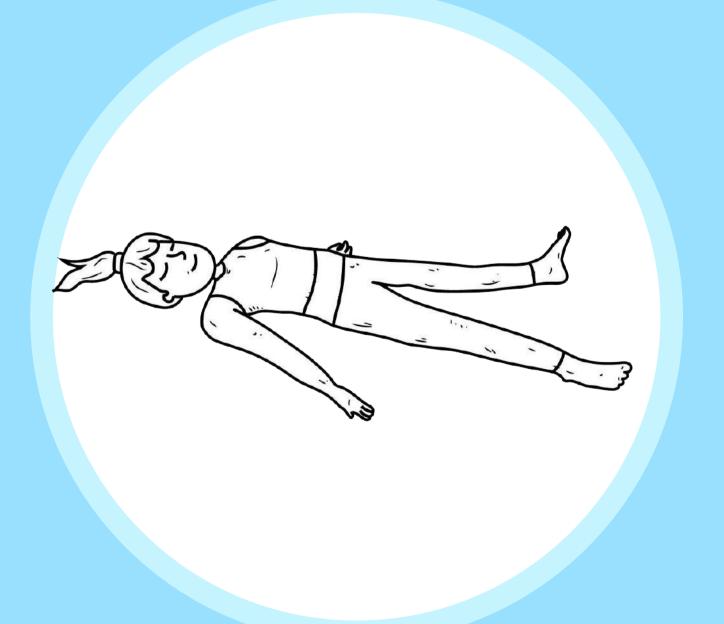

## Labor Pain (p. 1 of 1)

Vīrāsana (hero)

Baddha Konāsana (bound angle)

Upaviṣṭha Koṇāsana (seated angle)

Ujjayi Pranayama with Retention

Nādī Śodhana (alternate nostril breathing)

Śavāsana (corpse)

This content has not been reviewed by a doctor. This is not medical advice. Please discuss any yoga program and supplements with your doctor to see if it's right for you, your body, and your condition. Learning yoga postures online without a live, qualified teacher is risky. Please find a good teacher and work with them live. Most poses shown are very advanced and modification will be required for each body type. Investingrana.com